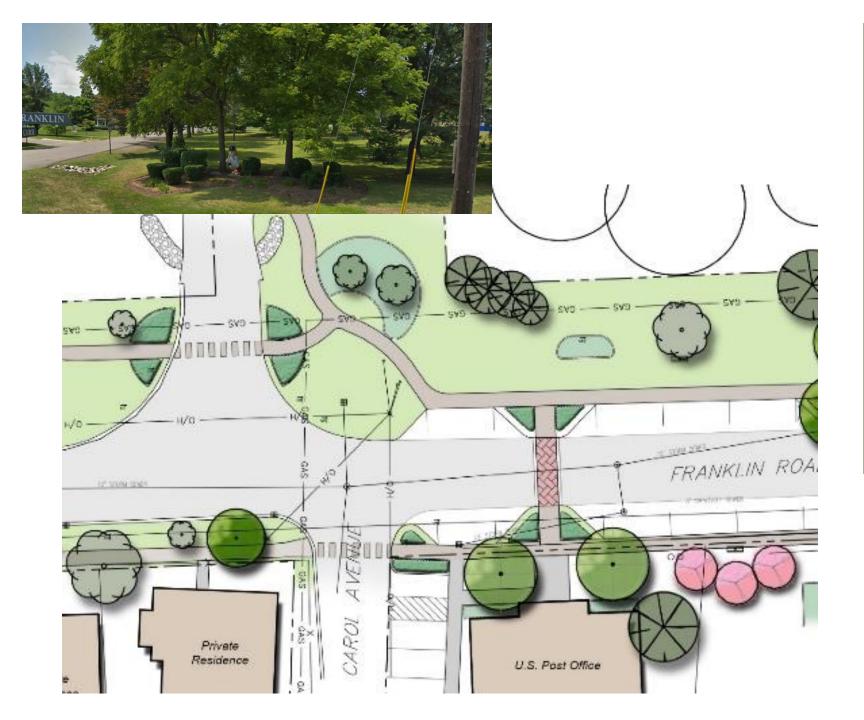

# German Mill / Wellington & Franklin Roads Intersection

Proposed Improvements

Intersection & Library Enhancements

Framework Plan January 2019

### Southern Civic Gateway Enhancements

Framework Plan January 2019