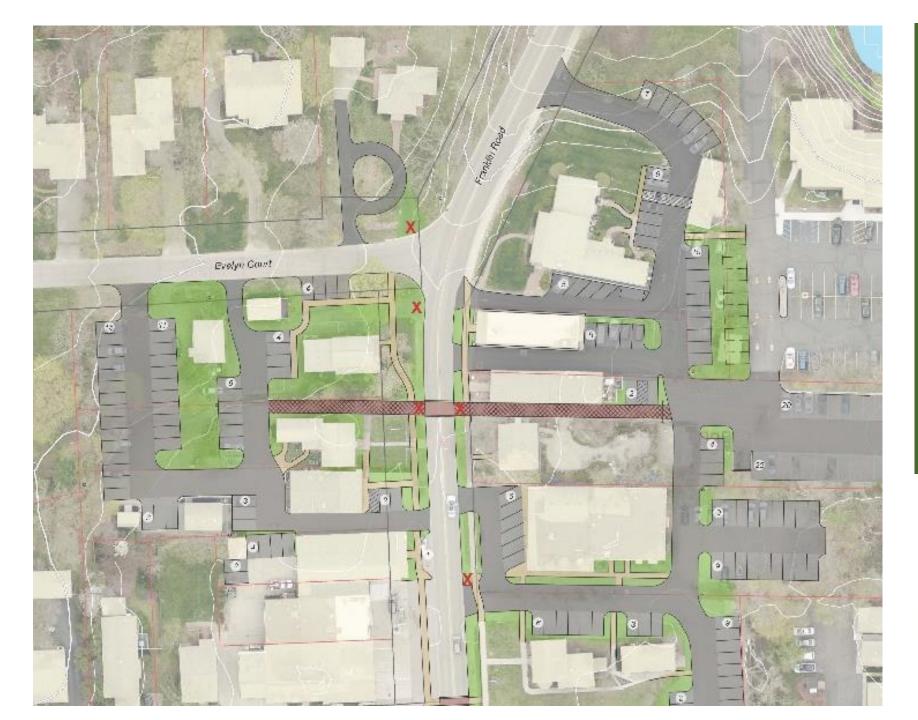

## **Existing Conditions**

Aerial Photography

# German Mill / Wellington & Franklin Roads Intersection

Proposed Improvements

Intersection & Library Enhancements

Framework Plan January 2019