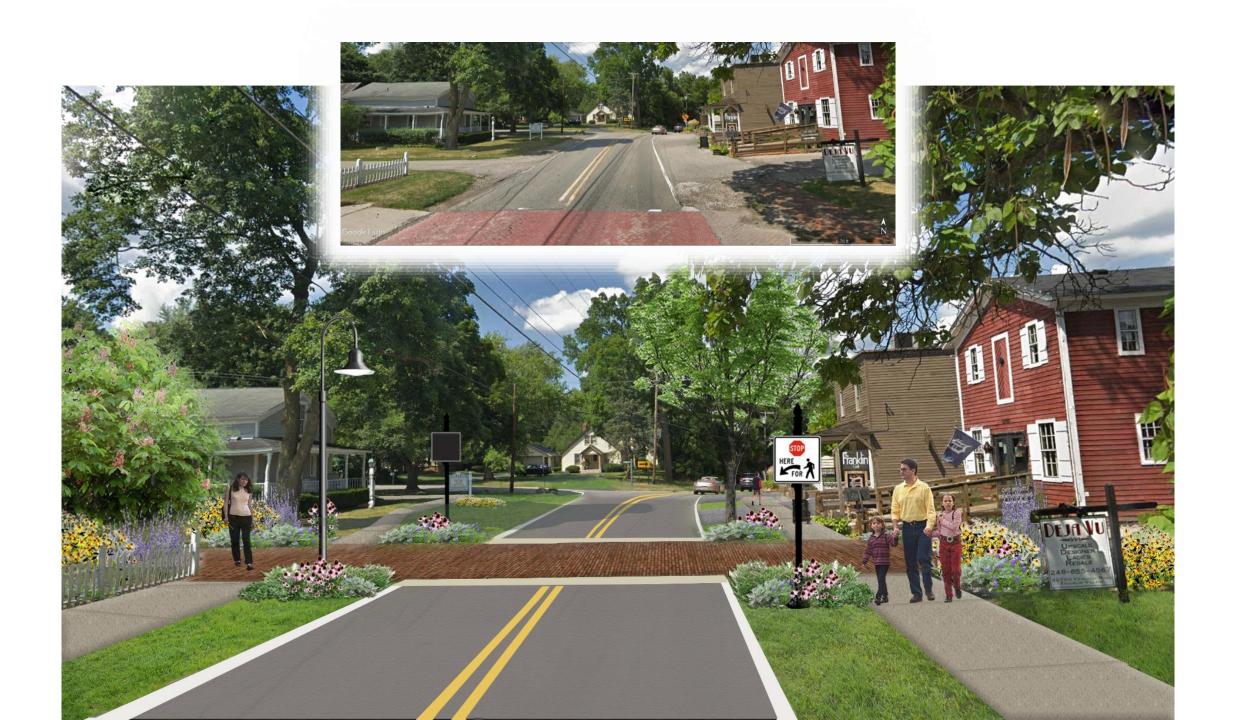

# Pedestrian & Vehicular Circulation / Greening Shoulders

Key landscape & Hardscape Improvements

- Sidewalks
- Crosswalks
- Lighting

- Vehicular Signage
- Street Trees
- Seasonal Landscape

LAND

Proposed

Streetscape

Improvements

## Alternative Pavements to Define Pedestrian Zone

### Proposed Improvements

Framework Plan November 2018

"Defining community, lifestyle and place"