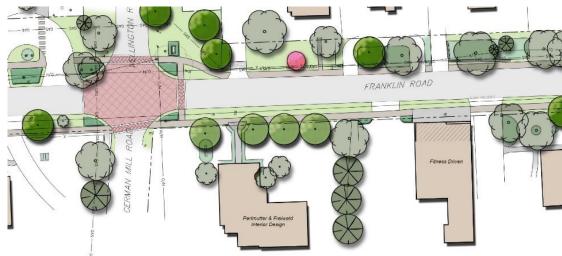

# German Mill / Wellington & Franklin Roads Intersection

Proposed Improvements

Intersection & Library Enhancements

Framework Plan January 2019

### Change of Pavement Material as a Traffic Calming Technique

Decorative Pavement Intersection (Wellington & German Mill)

Framework Plan