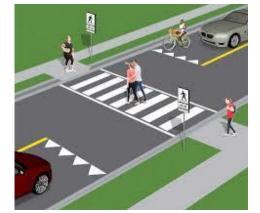

# Pedestrian & Vehicular Circulation / Greening Shoulders

Key landscape & Hardscape Improvements

- Sidewalks
- Crosswalks
- Lighting

- Vehicular Signage
- Street Trees
- Seasonal Landscape

LAND

Proposed

Streetscape

## Alternative Pavements to Define Pedestrian Zone