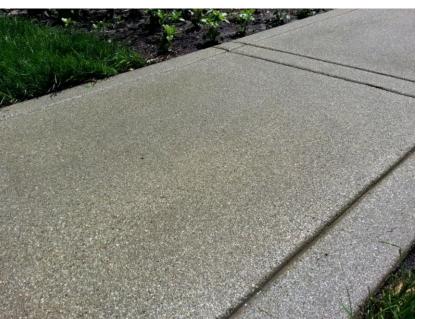

### Antique Concrete Finish

(Proprietary process to speed up weathering process)

Sidewalk Inlays (Cultural Enrichment)

Painted Crosswalks

**Street Print** 

(Stamped Asphalt)

Franklin Road Crosswalks

Crosswalk Material Options