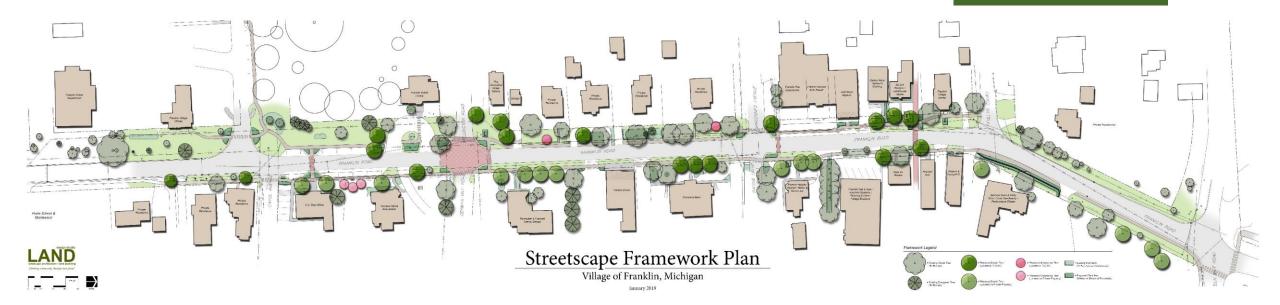

# Pedestrian & Vehicular Circulation / Greening Shoulders

Key landscape & Hardscape Improvements

- Sidewalks
- Crosswalks
- Lighting

- Vehicular Signage
- Street Trees
- Seasonal Landscape

LAND

Proposed

Streetscape

Improvements