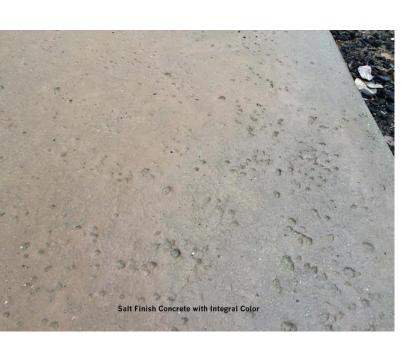

# **Alternative Walkway Option**

(In front of 4 existing residential homes)

Color Tinted w/ Texture Finish Sidewalk Pavement Material Options

Framework Plan November 2018

Salt Finish w/ Integral Color