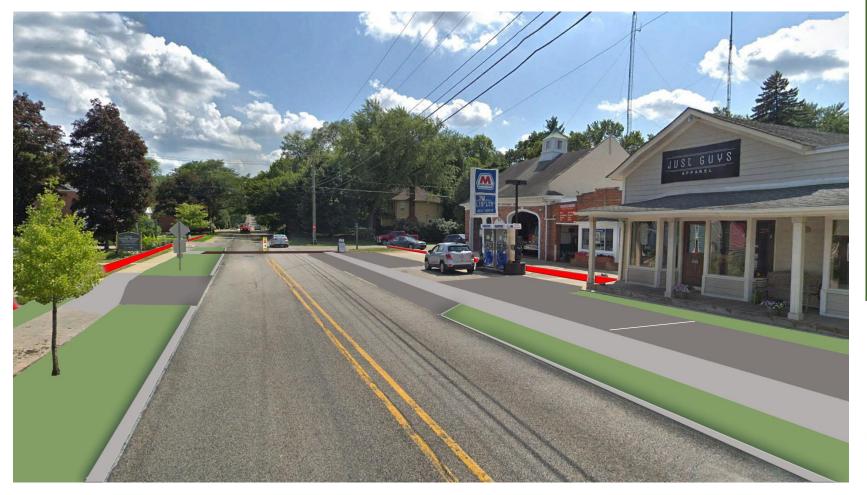

# German Mill / Wellington & Franklin Roads Intersection

Proposed Improvements

Intersection & Library Enhancements

Framework Plan January 2019

### Change of Pavement Material as a Traffic Calming Technique

Decorative Pavement Intersection (Wellington & German Mill)

Framework Plan