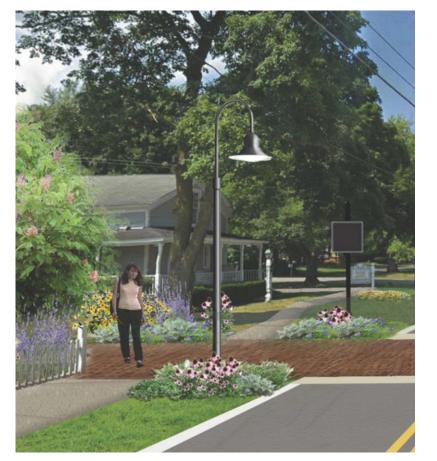

# Pedestrian & Vehicular Circulation / Greening Shoulders

Key landscape & Hardscape Improvements

- Sidewalks
- Crosswalks
- Lighting

- Vehicular Signage
- Street Trees
- Seasonal Landscape

LAND

Proposed

Streetscape

Improvements

## Alternative Pavements to Define Pedestrian Zone