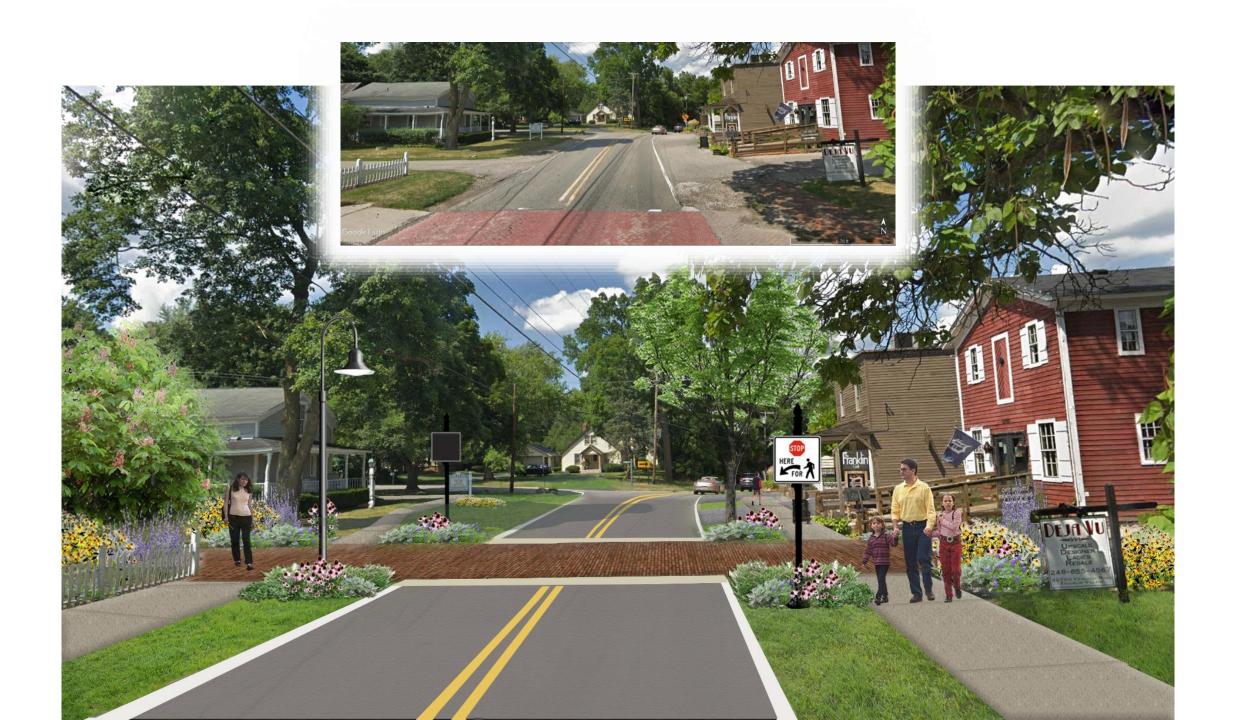

# Pedestrian & Vehicular Circulation / Greening Shoulders

Key landscape & Hardscape Improvements

- Sidewalks
- Crosswalks
- Lighting

- Vehicular Signage
- Street Trees
- Seasonal Landscape

LAND

Proposed

Streetscape

Improvements

## Alternative Pavements to Define Pedestrian Zone