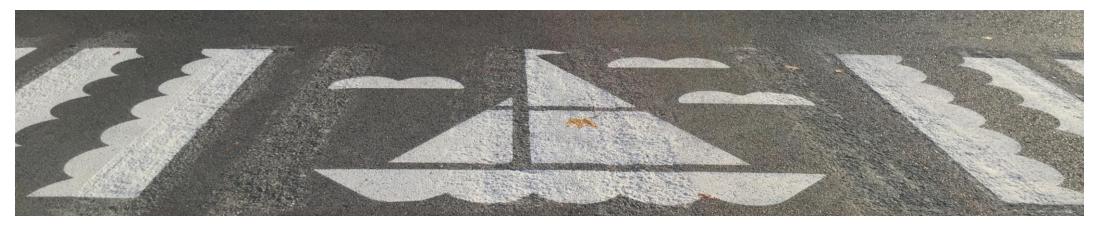

### Antique Concrete Finish

(Proprietary process to speed up weathering process)

Sidewalk Inlays (Cultural Enrichment)

Painted Crosswalks

**Street Print** 

(Stamped Asphalt)

Franklin Road Crosswalks

Crosswalk Material Options