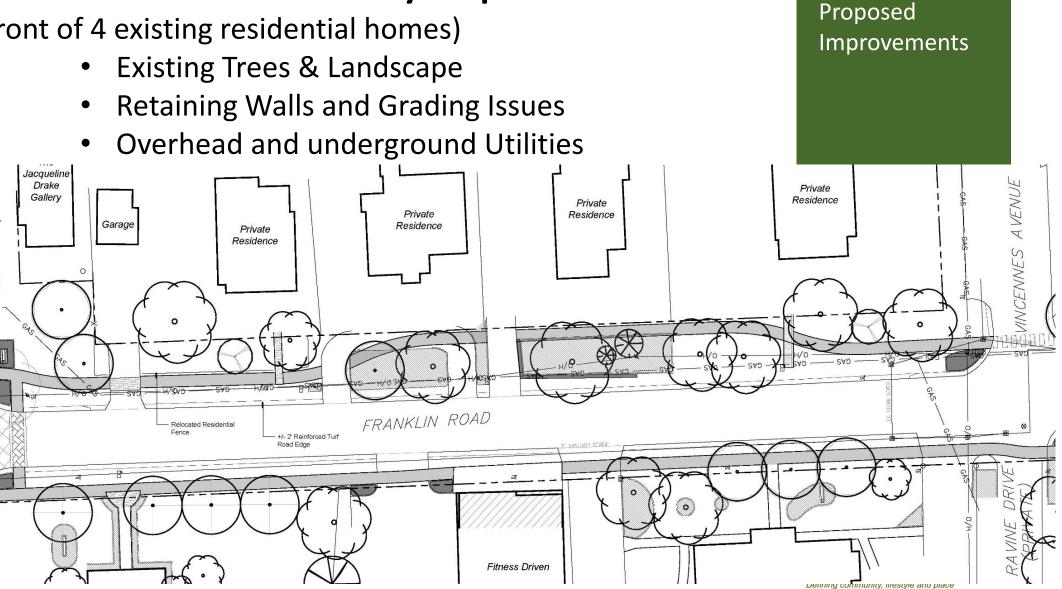

## Paved Shoulder Walkway Option

(In front of 4 existing residential homes)

Proposed Improvements

Framework Plan November 2018

"Defining community, lifestyle and place"

Monolithic Sidewalks

Framework Plan November 2018

### Franchise and Municipal Utilities

- Overhead Powerlines
- Underground Utilities