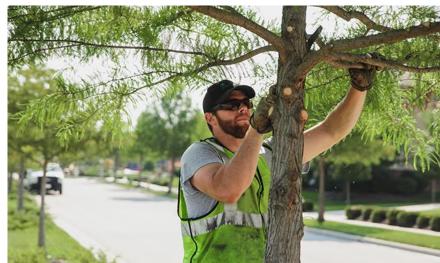

### Maintenance / Maintenance / Maintenance:

- Tree Care
- Mulching
- Weeding
- Dividing Perennials