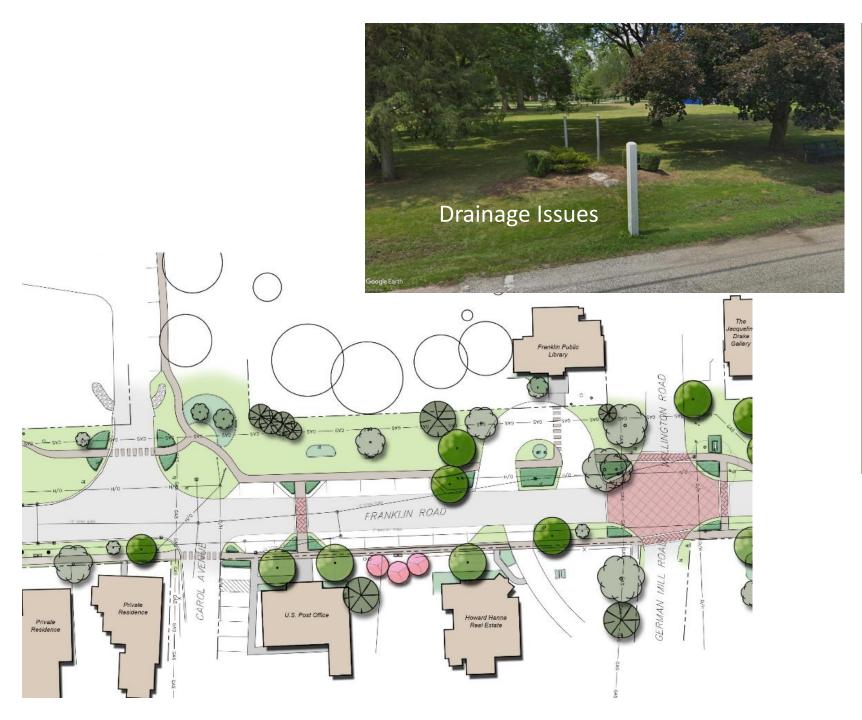

# German Mill / Wellington & Franklin Roads Intersection

Proposed Improvements

Intersection & Library Enhancements

Framework Plan January 2019