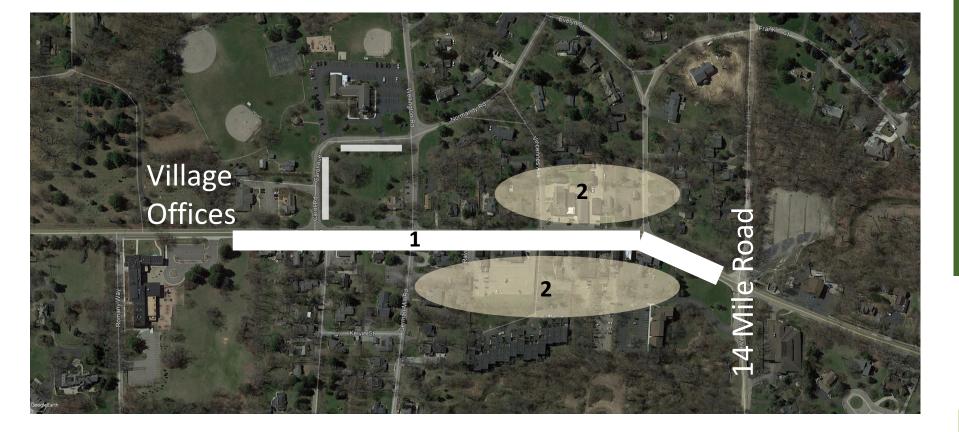

## Downtown Framework Plan Overview

- 1. Franklin Road Streetscape Improvements (Public Right-of Way)
- 2. Access Management & Parking (Private Property)

Design Process

### Streetscape Improvements

Access Management & Parking Improvements

# Pedestrian & Vehicular Circulation / Greening Shoulders

Key landscape & Hardscape Improvements

- Sidewalks
- Crosswalks
- Lighting

- Vehicular Signage
- Street Trees
- Seasonal Landscape

LAND

Proposed

Streetscape