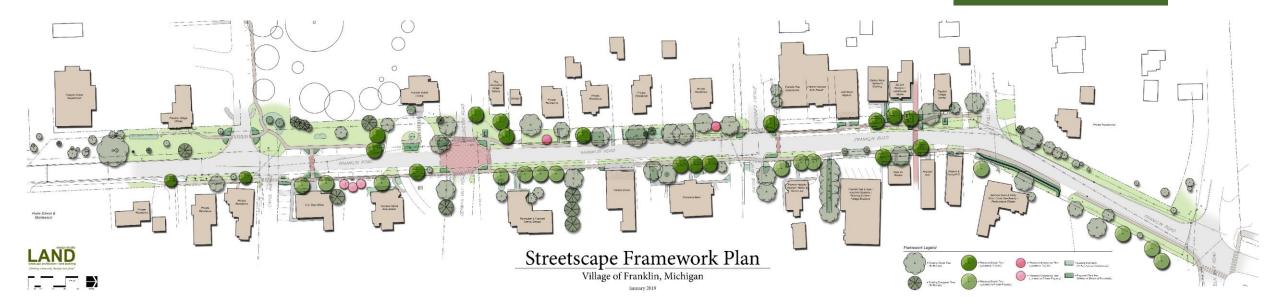

## Downtown Framework Plan Overview

- 1. Franklin Road Streetscape Improvements (Public Right-of Way)
- 2. Access Management & Parking (Private Property)

Design Process

## Downtown <u>"Framework Plan"</u> Overview

- This is first phase of the design process, plans are concepts and not final plans...
- We are seeking comments and input from residents, business owners, village officials and all special interest groups.
- Future phases include refined design development plans prior to engineering /construction documents.

### Streetscape Improvements

Access Management & Parking Improvements

# Pedestrian & Vehicular Circulation / Greening Shoulders

Key landscape & Hardscape Improvements

- Sidewalks
- Crosswalks
- Lighting

- Vehicular Signage
- Street Trees
- Seasonal Landscape

LAND

Proposed

Streetscape