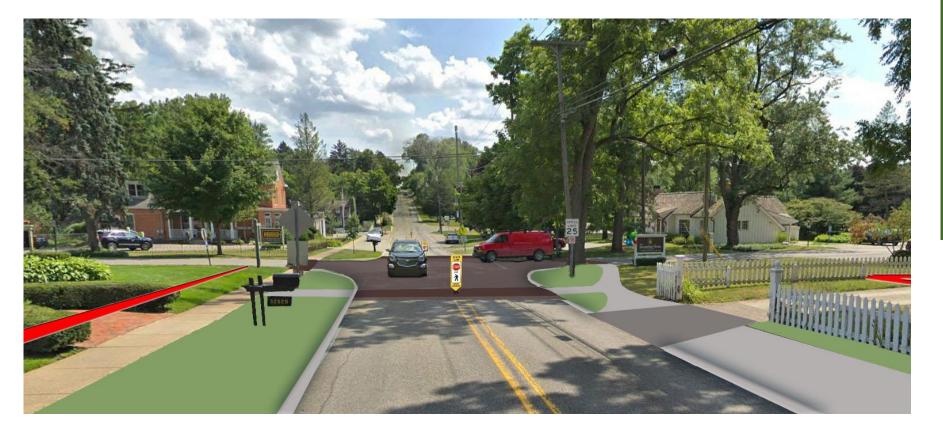

# German Mill / Wellington & Franklin Roads Intersection

Proposed Improvements

Intersection & Library Enhancements

Framework Plan January 2019

### Change of Pavement Material as a Traffic Calming Technique

Decorative Pavement Intersection (Wellington & German Mill)

Framework Plan