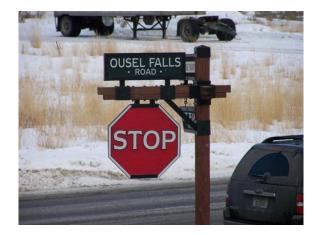

# Pedestrian & Vehicular Circulation / Greening Shoulders

Key landscape & Hardscape Improvements

- Sidewalks
- Crosswalks
- Lighting

- Vehicular Signage
- Street Trees
- Seasonal Landscape

LAND

Proposed

Streetscape

### **Retaining Walls**

Framework Plan November 2018

"Defining community, lifestyle and place"

Northern Gateway Landscape

Framework Plan January 2019

Decorative Traffic Signage

Streetscape Improvements / Landscape