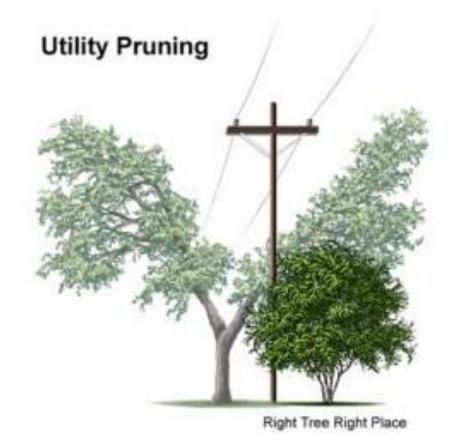

### Franchise and Municipal Utilities

- Overhead Powerlines
- Underground Utilities

### Street Tree Canopy:

- Traffic Calming
- Shade and Energy Savings
- Wildlife Habitat, Etc.