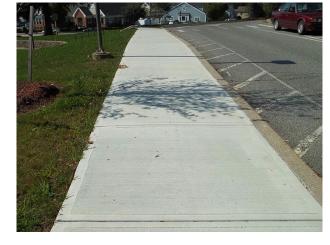

## Paved Shoulder Walkway Option

(In front of 4 existing residential homes)

Proposed Improvements

Framework Plan November 2018

"Defining community, lifestyle and place"

Monolithic Sidewalks

Framework Plan November 2018

# **Alternative Walkway Option**

(In front of 4 existing residential homes)

Color Tinted w/ Texture Finish Sidewalk Pavement Material Options

Framework Plan November 2018

Salt Finish w/ Integral Color