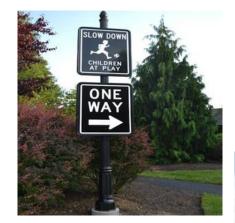

# Pedestrian & Vehicular Circulation / Greening Shoulders

Key landscape & Hardscape Improvements

- Sidewalks
- Crosswalks
- Lighting

- Vehicular Signage
- Street Trees
- Seasonal Landscape

LAND

Proposed

Streetscape

### **Retaining Walls**

Framework Plan November 2018

"Defining community, lifestyle and place"

Northern Gateway Landscape

Framework Plan January 2019

Decorative Traffic Signage

Streetscape Improvements / Landscape