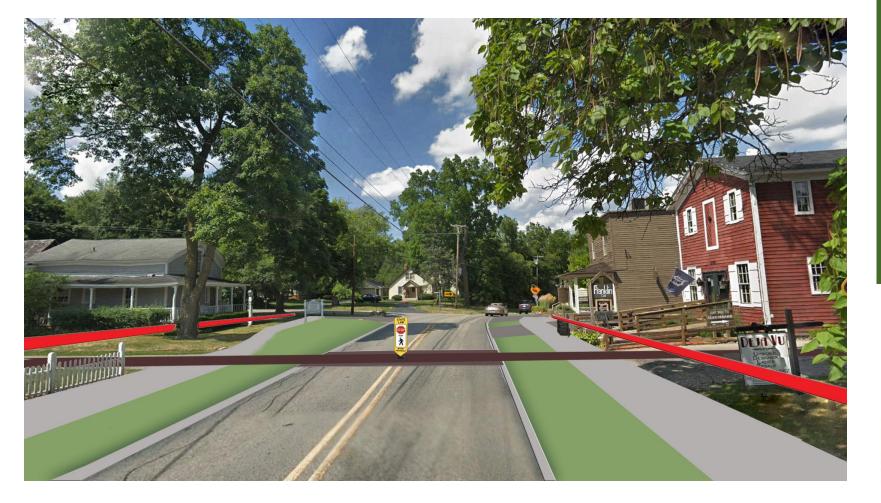

# Pedestrian & Vehicular Circulation / Greening Shoulders

Key landscape & Hardscape Improvements

- Sidewalks
- Crosswalks
- Lighting

- Vehicular Signage
- Street Trees
- Seasonal Landscape

LAND

Proposed

Streetscape

Improvements

## Alternative Pavements to Define Pedestrian Zone