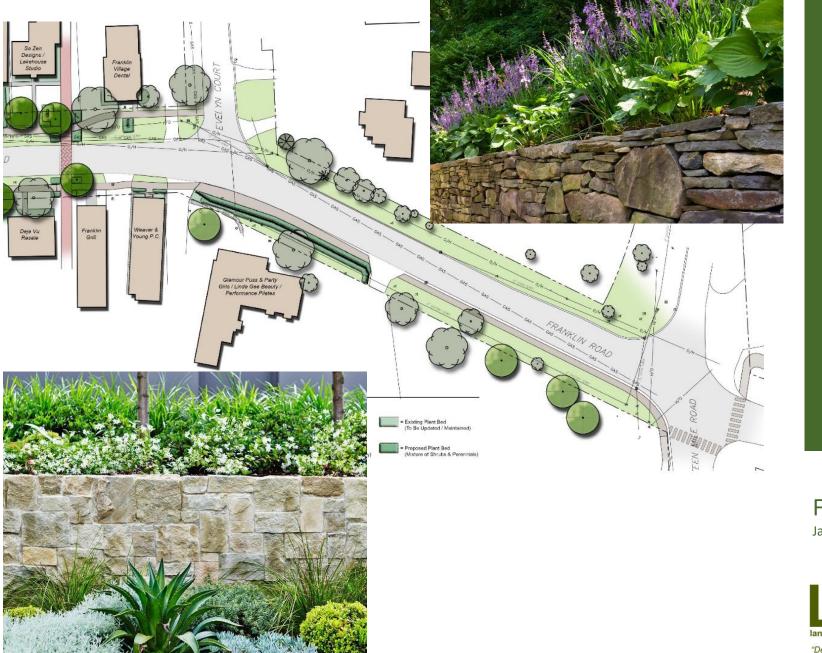

## Downtown Framework Plan Overview

- 1. Franklin Road Streetscape Improvements (Public Right-of Way)
- 2. Access Management & Parking (Private Property)

Design Process

## Downtown <u>"Framework Plan"</u> Overview

- This is first phase of the design process, plans are concepts and not final plans...
- We are seeking comments and input from residents, business owners, village officials and all special interest groups.
- Future phases include refined design development plans prior to engineering /construction documents.

### Streetscape Improvements

Access Management & Parking Improvements