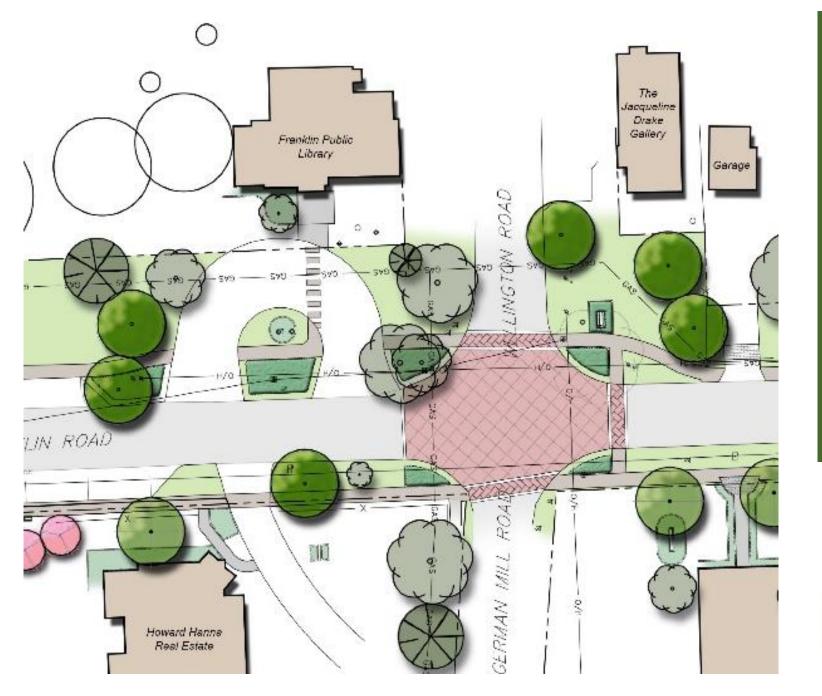

# German Mill / Wellington & Franklin Roads Intersection

Proposed Improvements

Intersection & Library Enhancements

Framework Plan January 2019

### Change of Pavement Material as a Traffic Calming Technique

Decorative Pavement Intersection (Wellington & German Mill)

Framework Plan